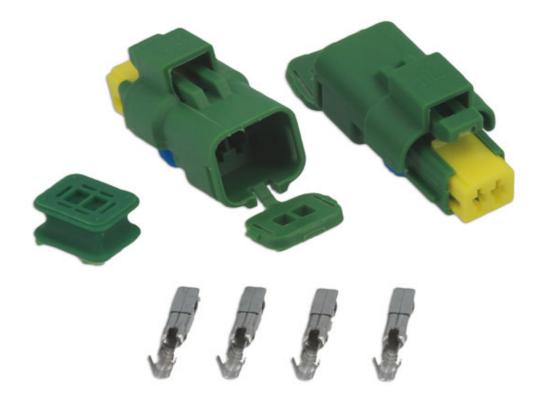

## **Peugeot Electrical Temperature Sensor Connector 6pc**

Connector suits Citroen - Berlingo, C5, Xantia, Xsara and Xsara Picasso. Peugeot - 206, 306, 307, 406, 607, 806, Expert and Expert Tepee.

## **Additional Information**

- · Citroen and Peugeot coolant temperature sensor electric connector 6 piece.
- · Equivalent to OEM 6541S9.
- Contains two 2 pin connectors.
- · Comes complete with 4 terminals (37585).
- Replacement connector from Part No. 37617.